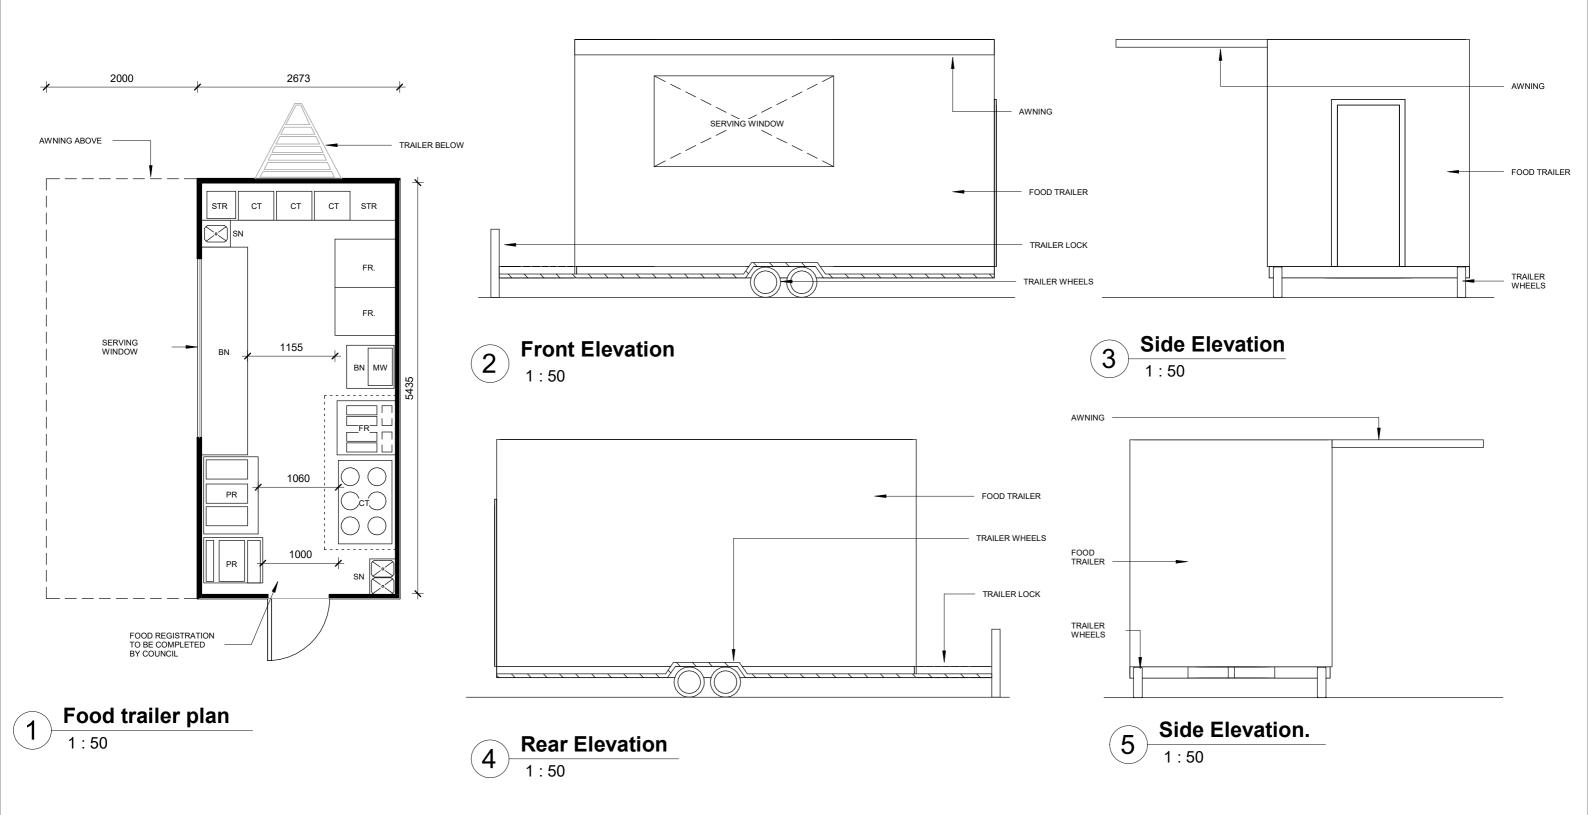

**ISSUED FOR DEVELOPMENT APPLICATION** 

BDAA Accreditation Number: 6614 Class 2 Registration Number: DEP0001004

> P: 0448 923 373 E: info@astleyhomes.com.au

PROJECT TITLE
PROJECT THE
PROJECT ADDRESS
422 HUME HIGHWAY YAGOONA
NSW

NSW
OTES
immensions - Contractors to check all dimensions on site prior to commencing

DRAWING TITLE

Detailed Plans

DRAWING NO.

DA 03

1

DATE OF ISSUE

03.02.2024

1:50

SHEET SIZE A3

TRUE NORTH