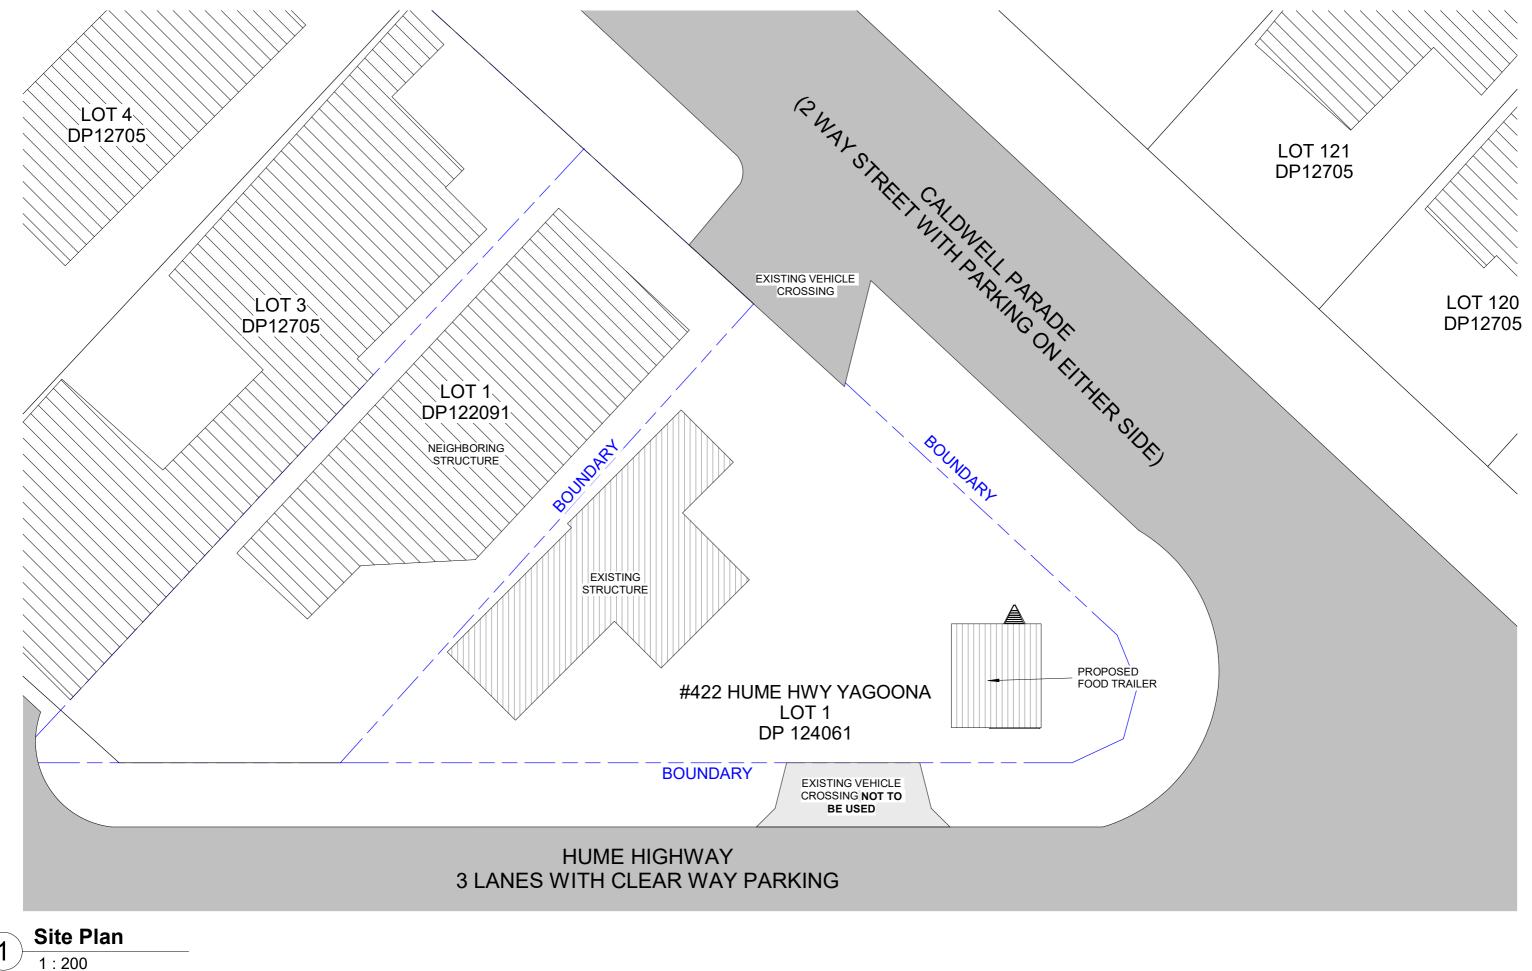

DRAWING TITLE
Site Plan
DRAWING NO. TRUE NORTH  $\bigotimes$ DA 01

**ISSUED FOR DEVELOPMENT APPLICATION** 

## EXISTING VEHICLE CROSSING NEIGHBORING STRUCTURE BIN CARTING ROUTE DASHED IN RED PROPOSED GARBAGE AREA SCREENED FROM PUBLIC PROPOSED EXISTING FENCE EXISTING FENCE **BOUNDARY** EXISTING VEHICLE CROSSING NOT TO PROPOSED FOOD TRAILER BE USED **HUME HIGHWAY**

NO CHANGES PROPOSED TO THE EXISTING STRUCTURE ON SITE

Proposed Ground Floor

1:200

BDAA Accreditation Number: 6614 Class 2 Registration Number: DEP0001004

> P: 0448 923 373 E: info@astleyhomes.com.au

| ISSUE | DATE       | DESCRIPTION         | BY |
|-------|------------|---------------------|----|
| 1     | 03.02.2024 | ISSUED FOR APPROVAL | KH |
|       |            |                     |    |
|       |            |                     |    |
|       |            |                     |    |
|       |            |                     |    |
|       |            |                     |    |
|       |            |                     |    |
|       |            |                     |    |
|       |            |                     |    |
|       |            |                     |    |